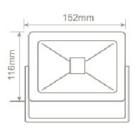

## Physical Characteristics

| 116 mm                      |
|-----------------------------|
| _152 mm                     |
| _25 mm                      |
| _Aluminum + Toughened Glass |
| White                       |
|                             |