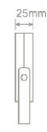

## Physical Characteristics

| 116 mm                      |
|-----------------------------|
| _152 mm                     |
| _25 mm                      |
| _Aluminum + Toughened Glass |
| White                       |
|                             |