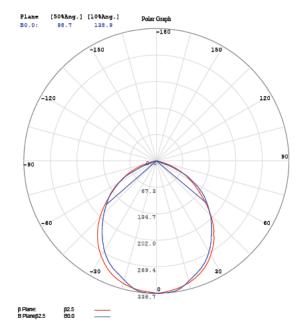

# Luminous Intensity Distribution Graph

## Photometric Characteristics

| <b>Luminous Flux</b> | 620 lm     |
|----------------------|------------|
| Color                | Cool White |
| CRI                  | >80        |
| Beam Angle           | 100°       |