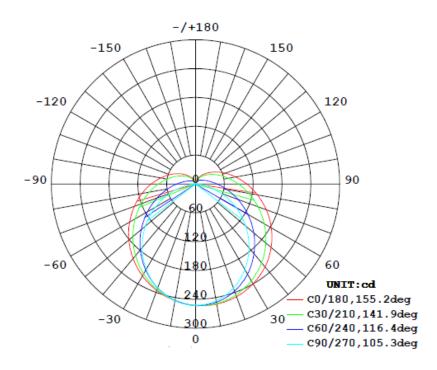

It is suitable for areas requiring heavy use and 24/7 operation, such as: hospitals, hotels, airports...

## **Features:**

- SMD technology
- Non- Flickering
- Aluminum + PC
- IP: 20
- Lifespan: 50,000 hr
- Warranty: 5 Years based on normal use
  - 2 Years based on 24/7 use
- Certificates: CE, RoHS

## **Light Characteristics:**

- Light Output: 1,040 lm

- Lumen Efficacy: 130 lm/W

- CRI: >80

- Color Temperature:

Warm White: 3000K

Neutral White: 4000K

Cool White: 6000K

#### **Electrical Characteristics:**

- Power: 8W

- Voltage: AC 110-240V

- Frequency: 50/60 Hz

- PF: > 0.9

### **Heat Management:**

- Excellent Heat Management

- Aluminum Heat Sink

- Operating Temperature:  $-20^{\circ}\text{C} \rightarrow 40^{\circ}\text{C}$ 



# **Luminous Intensity Distribution Diagram**



# Lux Diagram



### **Dimensional Drawing:**



### **Product Dimensions:**

Length: 590 mmDiameter: 27 mm

- Product Weight: 0.1 kg

## **Package Dimensions:**

- Package Dimensions: 642x200x208 mm

QTY per CTN: 25 pcsGross weight/ CTN: 3 kg

Notes .....

- The working voltage for the product is 110-240V. Please make sure that the working voltage is between 110-240V before you connect it to the power supply.
- Please check whether there is any damage caused by delivery before you use the products. If there is any flaw, please do not use and inform the supplier.
- Suitable for indoor use only.