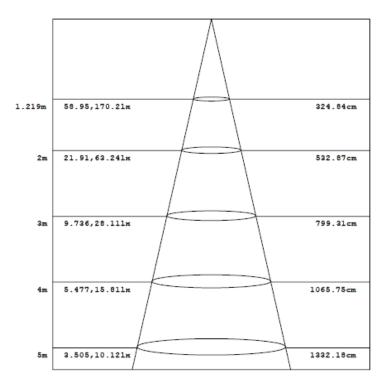

or areas requiring heavy use and 24/7 operation, such as: hospitals, hotels, airports...

## **Features:**

- SMD technology
- Non- Flickering
- Aluminum + PC
- IP: 20
- Lifespan: 50,000 hr
- Warranty: 5 Years based on normal use
  - 2 Years based on 24/7 use
- Certificates: CE, RoHS

## **Light Characteristics:**

- Light Output: 1,040 lm

- Lumen Efficacy: 130 lm/W

- CRI: >80

- Color Temperature:

Warm White: 3000K

Neutral White: 4000K

Cool White: 6000K

#### **Electrical Characteristics:**

- Power: 8W

- Voltage: AC 110-240V

- Frequency: 50/60 Hz

- PF: > 0.9

### **Heat Management:**

- Excellent Heat Management

- Aluminum Heat Sink

- Operating Temperature:  $-20^{\circ}\text{C} \rightarrow 40^{\circ}\text{C}$ 



# **Luminous Intensity Distribution Diagram**



# Lux Diagram



### **Dimensional Drawing:**



### **Product Dimensions:**

Length: 590 mmDiameter: 27 mm

- Product Weight: 0.1 kg

## **Package Dimensions:**

- Package Dimensions: 642x200x208 mm

QTY per CTN: 25 pcsGross weight/ CTN: 3 kg

Notes .....

- The working voltage for the product is 110-240V. Please make sure that the working voltage is between 110-240V before you connect it to the power supply.
- Please check whether there is any damage caused by delivery before you use the products. If there is any flaw, please do not use and inform the supplier.
- Suitable for indoor use only.