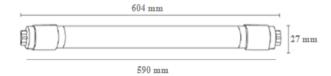

### **Dimensional Drawing:**

### **Product Dimensions:**

Length: 590 mmDiameter: 27 mm

- Product Weight: 0.1 kg