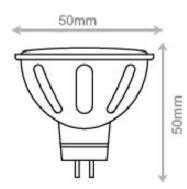

### Physical Characteristics

| Outside Diameter                  | 50 mm                      |
|-----------------------------------|----------------------------|
| Length                            | _50 mm                     |
| Weight                            | _47g                       |
| Base                              | _GU5.3                     |
| Housing                           | _Plastic + Aluminum Inside |
| Operating Temperature -10°C →40°C |                            |

# **Dimensional Drawing**