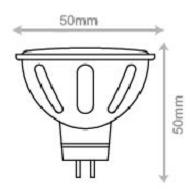

# **Dimensional Drawing**

#### Physical Characteristics

| Outside Diameter                  | _50 mm                     |
|-----------------------------------|----------------------------|
| Length                            | _50 mm                     |
| Weight                            | _47g                       |
| Base                              | _GU5.3                     |
| Housing                           | _Plastic + Aluminum Inside |
| Operating Temperature -10°C →40°C |                            |