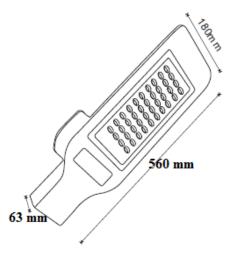

#### Physical Characteristics

| Length                 | <u> </u>                          |
|------------------------|-----------------------------------|
| Width                  | 180 mm                            |
| Depth                  | 63 mm                             |
| Housing                | Aluminum                          |
| <b>Operating Tempe</b> | erature -20°C $\rightarrow$ +60°C |

## **Dimensional Drawing**