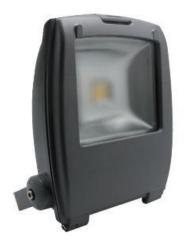

# **AEG Floodlight COB 50W**

AEG Floodlight COB 50W series is designed to replace halogen and metal halide floodlights. It provides high light output without the emission of mercury or toxic substances, and is suitable for both indoor and outdoor use.