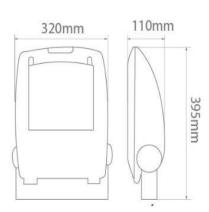

## Physical Characteristics

| Length  | 395 mm   |
|---------|----------|
| Width   | 320 mm   |
| Depth   | 110 mm   |
| Weight  | 3,850g   |
| Housing | Aluminum |

Operating Temperature -20°C → +50°C

### **Dimensional Drawing**