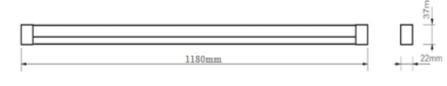

## **Dimensional Drawing**

# Physical Characteristics

 Length
 1180 mm

 Width
 22 mm

 Depth
 37 mm

 Housing
 PC

Operating Temperature -20°C → +40°C