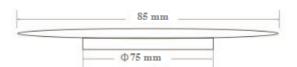

## **Dimensional Drawing**

### Physical Characteristics

| Diameter | 85 mm    |
|----------|----------|
| Cut-off  | 75 mm    |
| Depth    | 20 mm    |
| Housing  | Aluminum |

Operating Temperature -10°C → +40°C