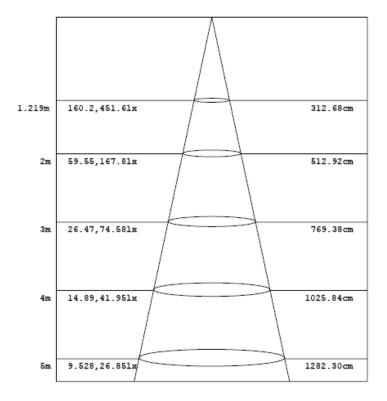

table for areas requiring heavy use and 24/7 operation, such as: hospitals, hotels, airports...

#### **Features:**

- SMD technology
- Non Flickering
- Aluminum + PC
- IP: 20
- Lifespan: 50,000 hr
- Warranty: 5 Years based on normal use
  - 2 Years based on 24/7 use
- Certificates: CE, RoHS

## **Light Characteristics:**

- Light Output: 2,800 lm

- Lumen Efficacy: 155 lm/W

- CRI: >80

- Color Temperature:

Warm White: 3000K

Neutral White: 4000K

Cool White: 6000K

### **Electrical Characteristics:**

- Power: 18W

Voltage: AC 110-240VFrequency: 50/60 Hz

- PF: > 0.9

### **Heat Management:**

- Excellent Heat Management
- Aluminum Heat Sink
- Operating Temperature:  $-20^{\circ}\text{C} \rightarrow 40^{\circ}\text{C}$



# **Luminous Intensity Distribution Diagram**



## Lux Diagram





## **Dimensional Drawing:**



### **Product Dimensions:**

Length: 1500 mmDiameter: 27 mm

- Product Weight: 0.25 kg

# **Package Dimensions:**

Package Dimensions: 1592x200x218 mm

QTY per CTN: 25 pcs

- Gross weight/ CTN: 7.75 kg

Notes .....

- The working voltage for the product is 110-240V. Please make sure that the working voltage is between 110-240V before you connect it to the power supply.
- Please check whether there is any damage caused by delivery before you use the products. If there is any flaw, please do not use and inform the supplier.
- Suitable for indoor use only.