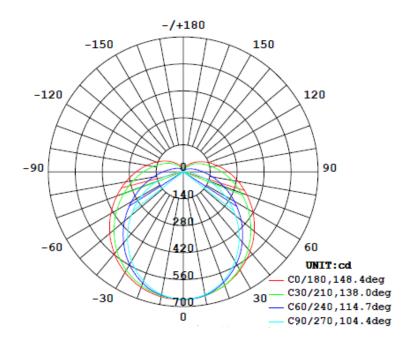

sink.
- It is suitable for areas requiring heavy use and 24/7 operation, such as: hospitals, hotels, airports...

#### **Features:**

- SMD technology
- Non Flickering
- Aluminum + PC
- IP: 20
- Lifespan: 50,000 hr
- Warranty: 5 Years based on normal use
  - 2 Years based on 24/7 use
- Certificates: CE, RoHS

## **Light Characteristics:**

- Light Output: 2,800 lm

- Lumen Efficacy: 155 lm/W

- CRI: >80

- Color Temperature:

Warm White: 3000K

Neutral White: 4000K

Cool White: 6000K

### **Electrical Characteristics:**

- Power: 18W

Voltage: AC 110-240VFrequency: 50/60 Hz

- PF: > 0.9

### **Heat Management:**

- Excellent Heat Management
- Aluminum Heat Sink
- Operating Temperature:  $-20^{\circ}\text{C} \rightarrow 40^{\circ}\text{C}$



# **Luminous Intensity Distribution Diagram**



## Lux Diagram





## **Dimensional Drawing:**



### **Product Dimensions:**

Length: 1500 mmDiameter: 27 mm

- Product Weight: 0.25 kg

# **Package Dimensions:**

Package Dimensions: 1592x200x218 mm

QTY per CTN: 25 pcs

- Gross weight/ CTN: 7.75 kg

Notes .....

- The working voltage for the product is 110-240V. Please make sure that the working voltage is between 110-240V before you connect it to the power supply.
- Please check whether there is any damage caused by delivery before you use the products. If there is any flaw, please do not use and inform the supplier.
- Suitable for indoor use only.