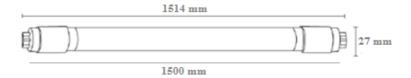

## **Dimensional Drawing:**

### **Product Dimensions:**

Length: 1500 mmDiameter: 27 mm

- Product Weight: 0.25 kg