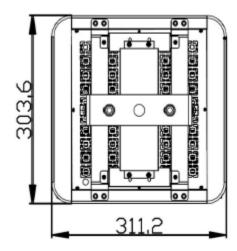

## **Dimensional Drawing:**

#### **Product Dimensions:**

Length: 304 mmWidth: 311 mmDepth: 196 mm