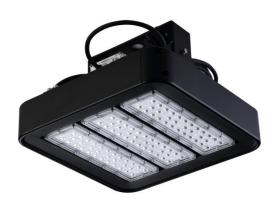

## AEGTNL24023/AEGTNL24024: AEG 120W LED Tunnel Light

**LED Source** 

20,400 lm

Voltage

AC 200-277V

**Power** 

**120W** 

Warranty

5 Years

Model Number: AEGTNL24023/AEGTNL24024

- AEGTNL24023/24 is a professional tunnel light series that uses SMD LED technology allowing high luminous efficacy, 170lm/W.
- It is characterized by excellent thermal management, long durability and is suitable for use under rough environmental conditions.
- It is used as direct replacement for halogen, metal halide and HPS tunnel lights and is suitable for both indoor and outdoor use.

#### **Features:**

SMD technologyLifespan: 50,000 hr

- IP: 65

- Anti-Corrosive

- Warranty: 5 Years under normal use

2 Years under 24/7 use

- Certificates: CE, RoHS