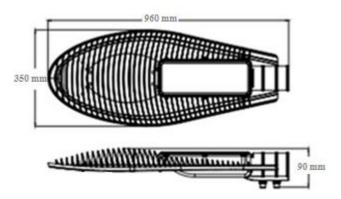

### **Dimensional Drawing**

## Physical Characteristics

| Length                | 960 mm                        |
|-----------------------|-------------------------------|
| Width                 | 350 mm                        |
| Depth                 | <u>90 mm</u>                  |
| Housing               | Aluminum                      |
| <b>Operating Temp</b> | <u>berature</u> -20°C → +65°C |