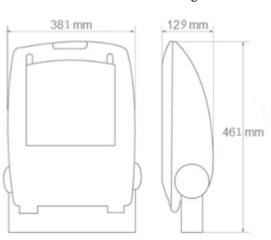

## Physical Characteristics

| Length                                                               | 461 mm   |
|----------------------------------------------------------------------|----------|
| Width                                                                | 381 mm   |
| Depth                                                                | 129 mm   |
| Housing                                                              | Aluminum |
| <u>Operating Temperature</u> $-20^{\circ}C \rightarrow +50^{\circ}C$ |          |

### **Dimensional Drawing**