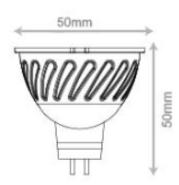

# **Dimensional Drawing**

#### Physical Characteristics

| Outside Diameter                   | _50 mm                     |
|------------------------------------|----------------------------|
| Length                             | _50 mm                     |
| Weight                             | 57g                        |
| Base                               | _GU5.3                     |
| Housing                            | _Plastic + Aluminum Inside |
| Operating Temperature -10°C → 40°C |                            |