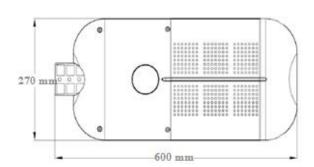

#### Physical Characteristics

| Length                  | 600 mm            |
|-------------------------|-------------------|
| Width                   | 270 mm            |
| Depth                   | 78 mm             |
| Weight                  | 5 kg              |
| <b>Housing Material</b> | Die-cast Aluminum |
| Finishing               | Black/ Bronze     |

#### **Dimensional Drawing**