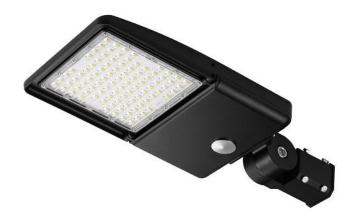

# **AEG SMD Streetlight 115W**

AEG SMD Streetlight 115W series is characterized by its high quality, high energy savings, long lifespan. It replaces metal halide and high pressure sodium streetlights, saving energy by 65%.