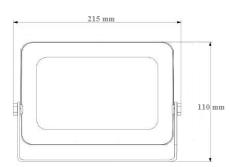

## Physical Characteristics

| Length                              | 215 mm   |
|-------------------------------------|----------|
| Width                               | 110 mm   |
| <b>Depth</b>                        | 55 mm    |
| Housing                             | Aluminum |
| Operating Temperature -20°C → +45°C |          |

## **Dimensional Drawing**