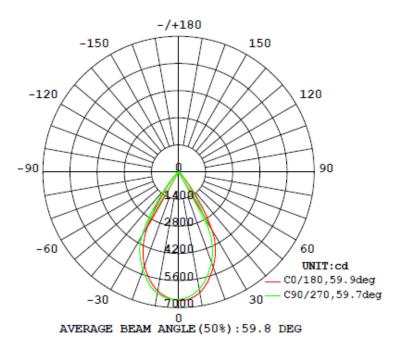

ight<br>e, 24/7 operation, such |

#### Features:

- COB technology
- Anti Glare Design
- Low UGR
- External Driver
- IP: 40
- Lifespan: 40,000 hr
- Warranty: 3 Years under 24/7 use

Model Number: AEGDL16019/ AEGDL16020

5 Years under normal use

## **Electrical Characteristics:**

- Power: 50W
- Voltage: AC 100-240V
- Frequency: 50/60 Hz
- PF: 0.97

# **Light Characteristics:**

- LED Source: 6,300 lm
- Lumen Efficacy:  $120 \rightarrow 130 \text{ lm/W}$
- Beam Angle: 60 °
- CRI: >80
- Color Temperature: Warm (2700K/3000K) Neutral (4000K) Cool (5000K)

# **Heat Management:**

- Excellent Heat Management
- Cold Forging Pure Aluminum Heat Sink
- Thermal Conductivity Index 226W/MK
- Operating Temperature:  $-20^{\circ}C \rightarrow 50^{\circ}C$



## Luminous Intensity Distribution Diagram



Lux Diagram





# **Dimensional Drawing:**



### **Product Dimensions:**

- Diameter: 169 mm
- Cut-off: 150 mm
- Height: 175 mm
- Product Weight: 1.6 kg

#### **Package Dimensions:**

- Interior box size: 240x240x240 mm
- Outer CTN size: 495x495x500 mm
- QTY per CTN: 8 pcs
- Weight/ CTN: 14 kg

Notes .....

- The working voltage for the product is 100-240V. Please make sure that the working voltage is 100-240V before you connect it to the power supply.
- Please check whether there is any damage caused by delivery before you use the products. If there is any flaw, please do not use and inform the supplier.
- Please follow the instructions and caution on the leaflet so as to ensure the safe usage and the good condition of product. Any damage or defect caused by failure that is warned on