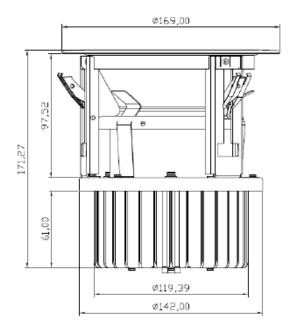

# **Dimensional Drawing:**

### **Product Dimensions:**

- Diameter: 169 mm
- Cut-off: 150 mm
- Height: 175 mm
- Product Weight: 1.6 kg