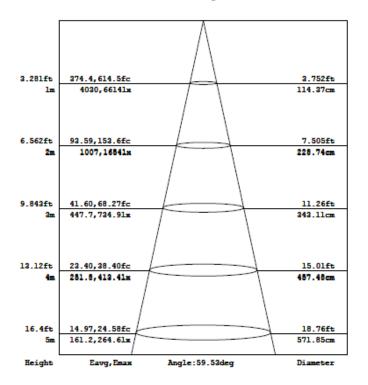

operation, such |

#### Features:

- COB technology
- Anti Glare Design
- Low UGR
- External Driver
- IP: 40
- Lifespan: 40,000 hr
- Warranty: 3 Years under 24/7 use

Model Number: AEGDL16019/ AEGDL16020

5 Years under normal use

## **Electrical Characteristics:**

- Power: 50W
- Voltage: AC 100-240V
- Frequency: 50/60 Hz
- PF: 0.97

# **Light Characteristics:**

- LED Source: 6,300 lm
- Lumen Efficacy:  $120 \rightarrow 130 \text{ lm/W}$
- Beam Angle: 60 °
- CRI: >80
- Color Temperature: Warm (2700K/3000K) Neutral (4000K) Cool (5000K)

# **Heat Management:**

- Excellent Heat Management
- Cold Forging Pure Aluminum Heat Sink
- Thermal Conductivity Index 226W/MK
- Operating Temperature:  $-20^{\circ}C \rightarrow 50^{\circ}C$



## Luminous Intensity Distribution Diagram



Lux Diagram





# **Dimensional Drawing:**



### **Product Dimensions:**

- Diameter: 169 mm
- Cut-off: 150 mm
- Height: 175 mm
- Product Weight: 1.6 kg

#### **Package Dimensions:**

- Interior box size: 240x240x240 mm
- Outer CTN size: 495x495x500 mm
- QTY per CTN: 8 pcs
- Weight/ CTN: 14 kg

Notes .....

- The working voltage for the product is 100-240V. Please make sure that the working voltage is 100-240V before you connect it to the power supply.
- Please check whether there is any damage caused by delivery before you use the products. If there is any flaw, please do not use and inform the supplier.
- Please follow the instructions and caution on the leaflet so as to ensure the safe usage and the good condition of product. Any damage or defect caused by failure that is warned on the leaflet is