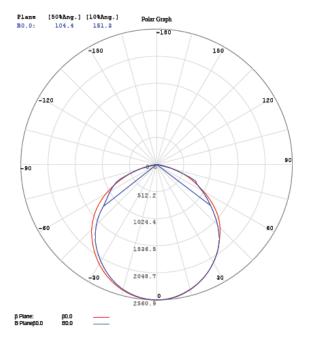

| 7000 lm               |
|---------------|-----------------------|
| Efficacy      | _70 lm/W              |
| Color         | Cool White/Warm White |
| CRI           | _>80                  |
| Beam Angle    | _100°                 |

## Physical Characteristics

| Length                                     | 450 mm                     |
|--------------------------------------------|----------------------------|
| Width                                      | 375 mm                     |
| Depth                                      | _40 mm                     |
| Housing                                    | Aluminum + Toughened Glass |
| Finishing                                  | White / Black              |
| <u>Operating Temperature</u> -25°C → +45°C |                            |