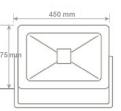

## Physical Characteristics

| Length                                     | 450 mm                     |
|--------------------------------------------|----------------------------|
| Width                                      | 375 mm                     |
| Depth                                      | _40 mm                     |
| Housing                                    | Aluminum + Toughened Glass |
| Finishing                                  | White / Black              |
| <u>Operating Temperature</u> -25°C → +45°C |                            |