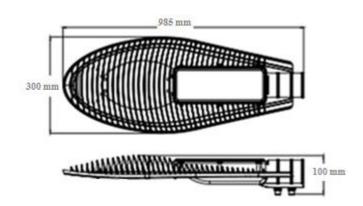

### Physical Characteristics

| Length  | 985 mm   |
|---------|----------|
| Width   | 300 mm   |
| Depth   | 100 mm   |
| Housing | Aluminum |
|         |          |

Operating Temperature -20°C → +65°C

# **Dimensional Drawing**