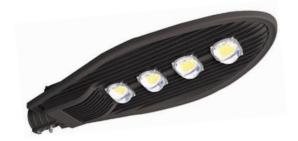

# **AEG COB Streetlight 200W**

AEG COB Streetlight 200W series is characterized by its high quality, high energy savings, long lifespan. It replaces halogen, metal halide and high pressure sodium streetlights, saving energy by 65%.

### General Features

| LED Chip     | COB       |
|--------------|-----------|
| Certificates | CE        |
| Lifespan     | 50,000 hr |
| Guarantee    | 5 Years   |
| IP           | 65        |

#### Electrical Characteristics

| Power        | 200W        |
|--------------|-------------|
| Voltage      | AC 150-240V |
| Frequency    | 50/60 Hz    |
| Power Factor | >0.95       |

# Photometric Characteristics

| Lumen Output | 20,000 lm                  |
|--------------|----------------------------|
| Efficacy     | 100 lm/W                   |
| Color        | Cool / Neutral/ Warm White |
| CRI          | >70                        |
| Beam Angle   | 120°                       |

### Physical Characteristics

| Length  | 985 mm   |
|---------|----------|
| Width   | 300 mm   |
| Depth   | 100 mm   |
| Housing | Aluminum |
|         |          |

Operating Temperature -20°C → +65°C

#### Model No:

-AEGSTL22081: Streetlight COB 200W 220V Cool -AEGSTL22082: Streetlight COB 200W 220V Warm