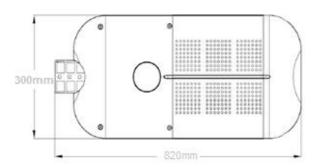

#### Physical Characteristics

| Length        | 820 mm            |
|---------------|-------------------|
| Width         | 300 mm            |
| Depth         | 110 mm            |
| Weight        | 10.9 kg           |
| Heat Radiator | Anodized Aluminum |
| Lens          | PC                |
| Finishing     | Black/White       |

## **Dimensional Drawing**