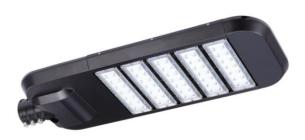

# **AEG SMD Streetlight 200W**

AEG SMD Streetlight 200W series is characterized by its high quality, high energy savings, long lifespan. It replaces metal halide and high pressure sodium streetlights, saving energy by 65%.

#### Physical Characteristics

| Length        | 820 mm            |
|---------------|-------------------|
| Width         | 300 mm            |
| Depth         | 110 mm            |
| Weight        | 10.9 kg           |
| Heat Radiator | Anodized Aluminum |
| Lens          | PC                |
| Finishing     | Black/White       |