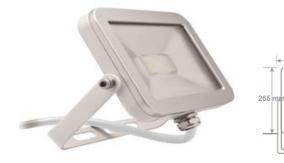

# **AEG Slim Floodlight 50W**

AEG 50W Slim Floodlight is characterized by its very slim feature, having a depth of 3.8 cm only. It is used in building entrances, playgrounds, gardens ... and is suitable for both indoor and outdoor use.

#### Physical Characteristics

| Length         | 306 mm                     |
|----------------|----------------------------|
| Width          | 265 mm                     |
| Depth          | 38 mm                      |
| Housing        | Aluminum + Toughened Glass |
| Finishing      | White / Black              |
| Operating Temp | erature -25°C → +45°C      |