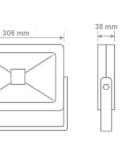

#### Physical Characteristics

| Length         | 306 mm                     |
|----------------|----------------------------|
| Width          | 265 mm                     |
| Depth          | 38 mm                      |
| Housing        | Aluminum + Toughened Glass |
| Finishing      | White / Black              |
| Operating Temp | erature -25°C → +45°C      |