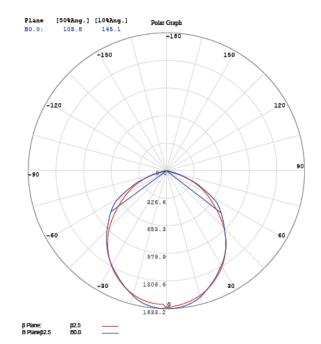

### Luminous Intensity Distribution Graph

## Photometric Characteristics

| <b>Luminous Flux</b> | 3800 lm               |
|----------------------|-----------------------|
| <b>Efficacy</b>      | 75 lm/W               |
| Color                | Cool White/Warm White |
| CRI                  | >80                   |
| Beam Angle           | 100°                  |