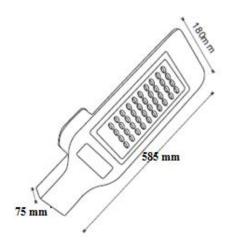

#### Physical Characteristics

| Length               | 585 mm                 |
|----------------------|------------------------|
| Width                | 180 mm                 |
| <b>Depth</b>         | 75 mm                  |
| Housing              | Aluminum               |
| <b>Operating Tem</b> | perature -20°C → +60°C |

### **Dimensional Drawing**