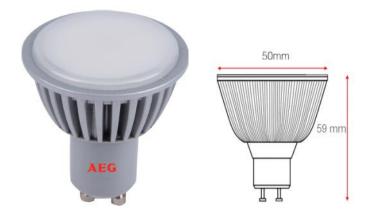

#### Physical Characteristics

| Outside Diameter | 50 mm |
|------------------|-------|
| Length           | 59 mm |
| Weight           | _50g  |
| Base             | _GU10 |
| Housing          | Metal |