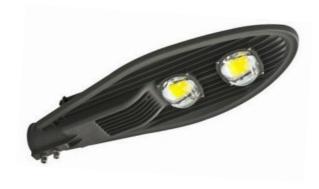

# **AEG COB Streetlight 120W**

AEG COB Streetlight 120W series is characterized by its high quality, high energy savings, long lifespan. It replaces halogen, metal halide and high pressure sodium streetlights, saving energy by 65%.