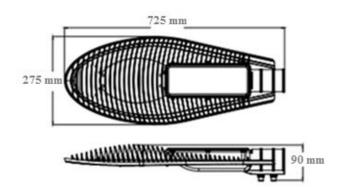

### Physical Characteristics

| Length  | 725 mm   |
|---------|----------|
| Width   | 275 mm   |
| Depth   | 90 mm    |
| Housing | Aluminum |
| Housing | Aluminum |

Operating Temperature -20°C → +65°C

### **Dimensional Drawing**