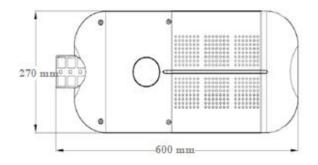

| Physical Characteristics |  |
|--------------------------|--|
| _600 mm                  |  |
| _270 mm                  |  |
| _78 mm                   |  |
| _5 kg                    |  |
| Die-cast Aluminum        |  |
| Black/ Bronze            |  |
|                          |  |

## **Dimensional Drawing**