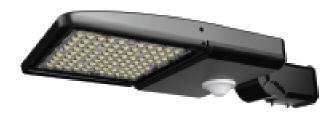

## **AEG SMD Streetlight 145W**

AEG SMD Streetlight 145W series is characterized by its high quality, high energy savings, long lifespan. It replaces metal halide and high pressure sodium streetlights, saving energy by 65%.

| Physical Characteristics |  |
|--------------------------|--|
| _600 mm                  |  |
| _270 mm                  |  |
| _78 mm                   |  |
| _5 kg                    |  |
| Die-cast Aluminum        |  |
| Black/ Bronze            |  |
|                          |  |