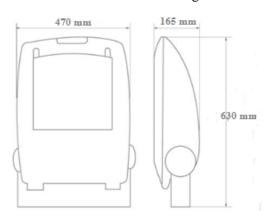

#### Physical Characteristics

| •                                   |           |  |
|-------------------------------------|-----------|--|
| Length                              | 630 mm    |  |
| Width                               | 470 mm    |  |
| Depth                               | 165 mm    |  |
| Housing                             | _Aluminum |  |
| Operating Temperature -20°C → +50°C |           |  |

### **Dimensional Drawing**