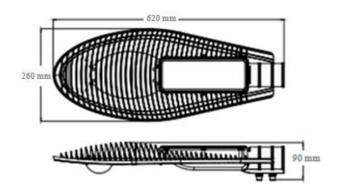

### Physical Characteristics

| <b>Length</b> | 620 mm   |
|---------------|----------|
| Width         | 260 mm   |
| Depth         | 90 mm    |
| Housing       | Aluminum |
|               |          |

### **Dimensional Drawing**