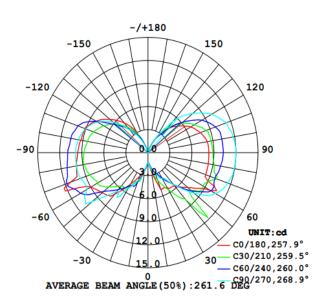

## Luminous Intensity Distribution Graph

| Photometric Characteristics |                       |  |
|-----------------------------|-----------------------|--|
| Luminous Flux               | 100 lm                |  |
| Efficacy                    | 85 lm/W               |  |
| Color                       | Cool White/Warm White |  |
| CRI                         | >80                   |  |
| Beam Angle                  | 290°                  |  |