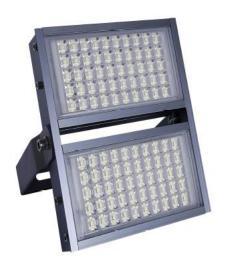

# **AEG Floodlight SMD 100W**

AEG Floodlight SMD 100W series is designed to replace halogen and metal halide floodlights. It provides high light output with no emission of mercury or toxic substances. It replaces metal halide and high pressure sodium floodlights, saving energy upto 70%.