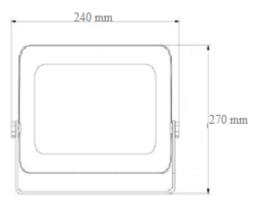

## Physical Characteristics

| Length                              | 240 mm   |
|-------------------------------------|----------|
| Width                               | 270 mm   |
| Depth                               | 80 mm    |
| Housing                             | Aluminum |
| Operating Temperature -20°C → +45°C |          |

## **Dimensional Drawing**