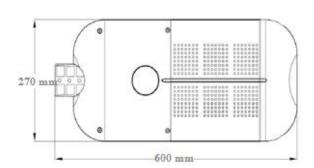

# Physical Characteristics

| Length                  | 600 mm            |
|-------------------------|-------------------|
| Width                   | 270 mm            |
| Depth                   | 78 mm             |
| Weight                  | 5 kg              |
| <b>Housing Material</b> | Die-cast Aluminum |
| Finishing               | Black/ Bronze     |

#### **Dimensional Drawing**