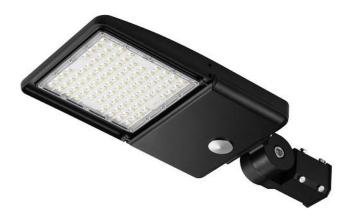

# **AEG SMD Streetlight 75W**

AEG SMD Streetlight 75W series is characterized by its high quality, high energy savings, long lifespan. It replaces metal halide and high pressure sodium streetlights, saving energy by 65%.