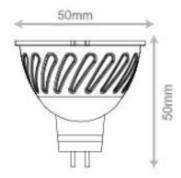

| Physical Characteristics                 |                           |  |
|------------------------------------------|---------------------------|--|
| Outside Diameter                         | _50 mm                    |  |
| Length                                   | _50 mm                    |  |
| Weight                                   | _50g                      |  |
| Base                                     | _GU5.3                    |  |
| Housing                                  | Plastic + Aluminum Inside |  |
| <b>Operating Temperature</b> -10°C →40°C |                           |  |

## **Dimensional Drawing**