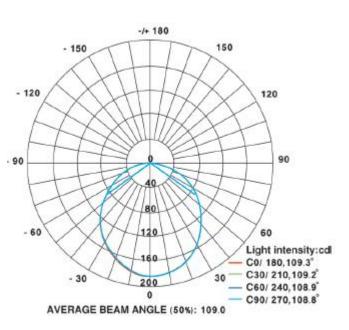

Model No: -AEGSPT13017: AEG Spot GU10 Metallic 4W Cool -AEGSPT13018: AEG Spot GU10 Metallic 4W Warm

Luminous Intensity Distribution Graph

| Photometric Characteristics |                       |  |
|-----------------------------|-----------------------|--|
| Luminous Flux               | 300 lm                |  |
| Efficacy                    | _75 lm/W              |  |
| Color                       | Cool White/Warm White |  |
| CRI                         | _>70                  |  |
| Beam Angle                  | _120°                 |  |
|                             |                       |  |
|                             |                       |  |
| Physical Characteristics    |                       |  |
| Outside Diameter            | _50 mm                |  |
| Length                      | _59 mm                |  |
| Weight                      | _50g                  |  |
| Base                        | _GU10                 |  |