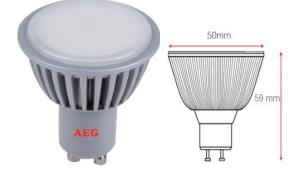

Model No: -AEGSPT13017: AEG Spot GU10 Metallic 4W Cool -AEGSPT13018: AEG Spot GU10 Metallic 4W Warm

Luminous Intensity Distribution Graph

| Photometric Characteristics |                       |  |
|-----------------------------|-----------------------|--|
| Luminous Flux               | 300 lm                |  |
| Efficacy                    | _75 lm/W              |  |
| Color                       | Cool White/Warm White |  |
| CRI                         | _>70                  |  |
| Beam Angle                  | _120°                 |  |
|                             |                       |  |
|                             |                       |  |
| Physical Characteristics    |                       |  |
| Outside Diameter            | _50 mm                |  |
| Length                      | _59 mm                |  |
| Weight                      | _50g                  |  |
| Base                        | _GU10                 |  |