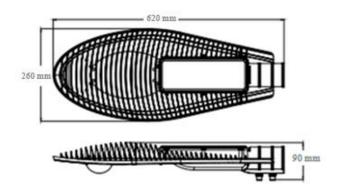

## Physical Characteristics

| Length                              | 620 mm   |
|-------------------------------------|----------|
| Width                               | 260 mm   |
| Depth                               | 90 mm    |
| Housing                             | Aluminum |
| Operating Temperature -20°C → +65°C |          |

## **Dimensional Drawing**